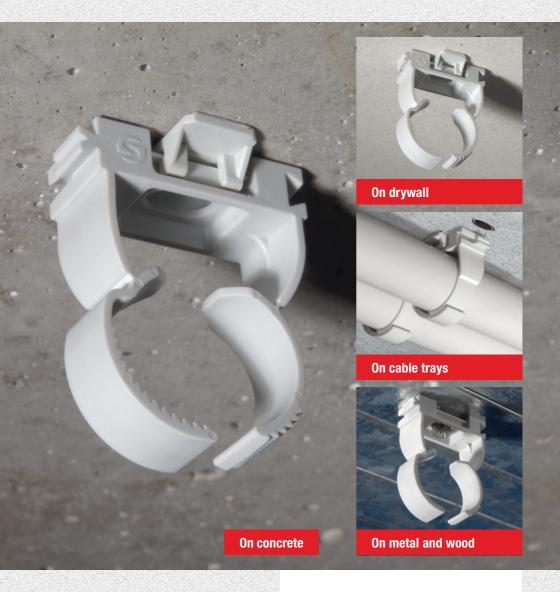

# FC Flexi-Clip

For the flexible fastening of conduits on all surfaces

### FC Flexi-Clip

The name says it all – one product, many applications!

With the FC Flexi-Clip and the well-proven ESD, the mounting of conduits without the need of using any tool is cheap, unbeatably fast and user-friendly.

For all surfaces on which the ESD cannot be used, the FC is simply fixed by a screw.

TIME SAVING WITH SCHNAE

Size-accurate mounting of conduits from 16–50 mm! The conduit can be easily pre-fixed and by the push of a thumb you have a closed clip including drop protection.

For fastening conduits on cable trays, the FC Flexi-Clip is connecte to the EDV or the ESV.