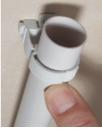

TIME SAVING WITH SCHNAE

Size-accurate mounting of conduits from 16–50 mm! The conduit can be easily pre-fixed and by the push of a thumb you have a closed clip including drop protection.

For fastening conduits on cable trays, the FC Flexi-Clip is connecte to the EDV or the ESV.

**User friendly and cost-effective.** Each FC Flexi-Clip can be used for 2 conduit sizes.

One drill hole suffices. The useful alignment mechanism makes it possible to combine even different clip sizes.