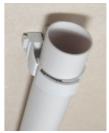

For all surfaces on which the ESD cannot be used, the FC is simply fixed by a screw.

TIME SAVING WITH SCHNAE

Size-accurate mounting of conduits from 16–50 mm! The conduit can be easily pre-fixed and by the push of a thumb you have a closed clip including drop protection.

For fastening conduits on cable trays, the FC Flexi-Clip is connecte to the EDV or the ESV.