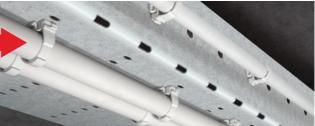

### FC Flexi-Clip

The name says it all – one product, many applications!

With the FC Flexi-Clip and the well-proven ESD, the mounting of conduits without the need of using any tool is cheap, unbeatably fast and user-friendly.

For all surfaces on which the ESD cannot be used, the FC is simply fixed by a screw.

TIME SAVING WITH SCHNAE

Size-accurate mounting of conduits from 16–50 mm! The conduit can be easily pre-fixed and by the push of a thumb you have a closed clip including drop protection.

For fastening conduits on cable trays, the FC Flexi-Clip is connecte to the EDV or the ESV.