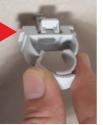

### FC Flexi-Clip

The name says it all – one product, many applications!

With the FC Flexi-Clip and the well-proven ESD, the mounting of conduits without the need of using any tool is cheap, unbeatably fast and user-friendly.

#### The advantages:

- 60 % time saving!
- The laying of conduits works on virtually all surfaces
- For the fastening with the ESD system now rawlplug, no screw and – except a drill – no tool is required
- Conduits can be pre-fixed for precise and fast laying
- By the push of a thumb you have a closed clip for higher drop protection

**User friendly and cost-effective.** Each FC Flexi-Clip can be used for 2 conduit sizes.

One drill hole suffices. The useful alignment mechanism makes it possible to combine even different clip sizes.