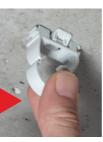

TIME SAVING WITH SCHNAE

Size-accurate mounting of conduits from 16–50 mm! The conduit can be easily pre-fixed and by the push of a thumb you have a closed clip including drop protection.

For fastening conduits on cable trays, the FC Flexi-Clip is connecte to the EDV or the ESV.

**User friendly and cost-effective.** Each FC Flexi-Clip can be used for 2 conduit sizes.

One drill hole suffices. The useful alignment mechanism makes it possible to combine even different clip sizes.