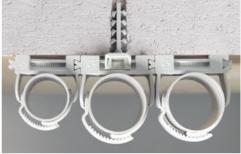

TIME SAVING WITH SCHNAE

Size-accurate mounting of conduits from 16–50 mm! The conduit can be easily pre-fixed and by the push of a thumb you have a closed clip including drop protection.

For fastening conduits on cable trays, the FC Flexi-Clip is connecte to the EDV or the ESV.

**User friendly and cost-effective.** Each FC Flexi-Clip can be used for 2 conduit sizes.

One drill hole suffices. The useful alignment mechanism makes it possible to combine even different clip sizes.