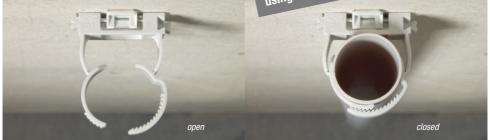

#### The advantages:

- 60 % time saving!
- The laying of conduits works on virtually all surfaces
- For the fastening with the ESD system now rawlplug, no screw and – except a drill – no tool is required
- Conduits can be pre-fixed for precise and fast laying
- By the push of a thumb you have a closed clip for higher drop protection

TIME SAVING WITH SCHNAE

Size-accurate mounting of conduits from 16–50 mm! The conduit can be easily pre-fixed and by the push of a thumb you have a closed clip including drop protection.

For fastening conduits on cable trays, the FC Flexi-Clip is connecte to the EDV or the ESV.