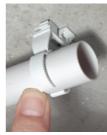

TIME SAVING WITH SCHNAE

Size-accurate mounting of conduits from 16–50 mm! The conduit can be easily pre-fixed and by the push of a thumb you have a closed clip including drop protection.

For fastening conduits on cable trays, the FC Flexi-Clip is connecte to the EDV or the ESV.

**User friendly and cost-effective.** Each FC Flexi-Clip can be used for 2 conduit sizes.

One drill hole suffices. The useful alignment mechanism makes it possible to combine even different clip sizes.