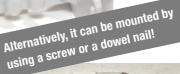

For all surfaces on which the ESD cannot be used, the FC is simply fixed by a screw.