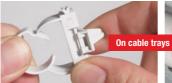

TIME SAVING WITH SCHNAE

Size-accurate mounting of conduits from 16–50 mm! The conduit can be easily pre-fixed and by the push of a thumb you have a closed clip including drop protection.

For fastening conduits on cable trays, the FC Flexi-Clip is connecte to the EDV or the ESV.