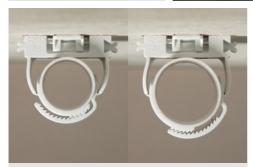

#### The advantages:

- 60 % time saving!
- The laying of conduits works on virtually all surfaces
- For the fastening with the ESD system now rawlplug, no screw and – except a drill – no tool is required
- Conduits can be pre-fixed for precise and fast laying
- By the push of a thumb you have a closed clip for higher drop protection

**User friendly and cost-effective.** Each FC Flexi-Clip can be used for 2 conduit sizes.

One drill hole suffices. The useful alignment mechanism makes it possible to combine even different clip sizes.