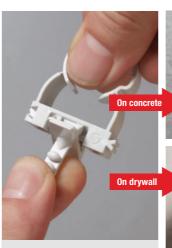

For all surfaces on which the ESD cannot be used, the FC is simply fixed by a screw.