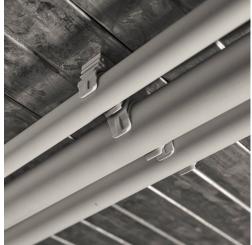

#### With DSN:

- Drill a 6 mm Ø hole,
- insert DSN with BC in the hole,
- push the pipe into the clamp.

#### With screw:

- fasten the BC with a screw, suitable for the surface,
- pusch the pipe into the clamp.