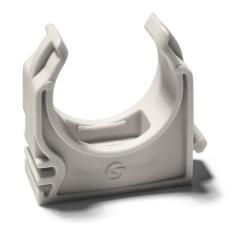

# BC 25 Basic Clip 35025

# Areas of application:

The Basic Clip BC can be fastened on each surface - by a screw on wood and metal or simply by the push of a thumb with the Dowel Fastening Nail DSN, resp. with screw and rawl plug on concrete/aerated concrete or on brick walls.