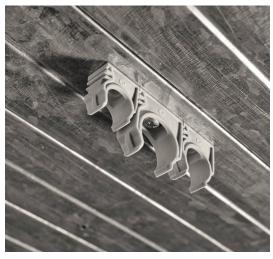

### Technical data:

Material PP, UV stabilised

Temperature range: -10 °C up to +85 °C

silicon-free

Material tested according OVE R14 (LSF0H)

Weight per piece 3,20 g

GTIN (EAN)

Without the need for further screws, several Basic Clips BC of different sizes can be connected by simply inserting or latching. Mounting time and costs are saved.